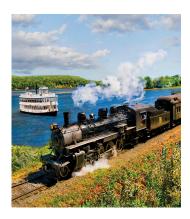

## HOLLISTON/SHERBORN SENIOR CENTER Presents Essex Steam Train & Riverboat

## ~Thursday, October 19, 2023 ~ <u>\$145.00 Per Person</u>

Your Motor Coach Departs: 8:30am Sherborn/25 S Main St. 8:45am Holliston Senior Center

ALL ABOARD! Join us for a special Rail & Sail excursion in Essex, Connecticut. Upon arrival, we will stop and board the train at the Essex Station, where we will enjoy lunch in the dining car as you take in the sights traveling by the beautiful countryside as you pass by meadows and farms.

Lunch will offer a choice of Beef tips w/gravy, Baked Chicken or Eggplant Parmesan. The train travels along the Connecticut River to Deep River. Upon arrival at the Deep River Station, you will board the Riverboat for a relaxing ride along the Connecticut River. Admire the picturesque views surrounding the river!